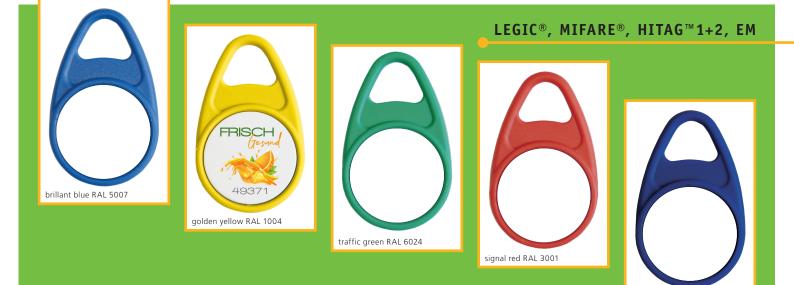

#### PERSONALISATION

is done directly on the white lid with laser (single color), alternatively with durable UV/LED printing (4 colors) for labeling with logo, numbering etc.

#### DETAILS

- the housing colors can be found in the below mentioned illustrations; also available in black (without illustration). Other colors an request.
- material housing: polyamide
- material lid: ABS
- color lid: white
- dimesions:ø 32,2 mm, thickness max. 4,8 mm, length max. 53 mm
- operating frequency: LF, HF, UHF
- operating temperature: -25°C to +50°C
- coding with common RFID transponders
- range: depending on the antenna
- supply: none, because passive
- reading method: contactless