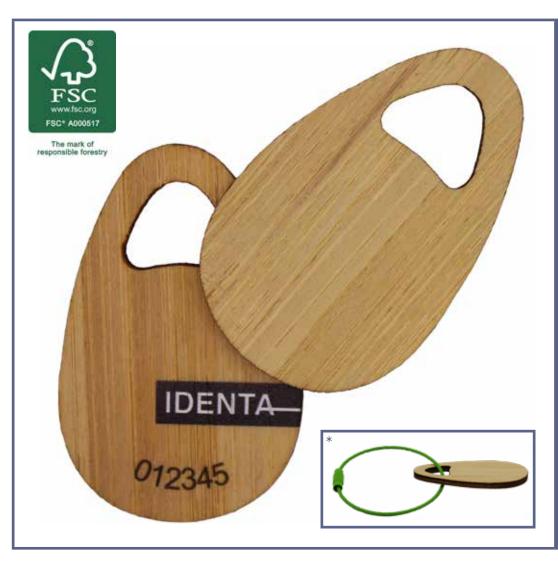

## LOXX bamboo

other technologies on request (e.g. ICODE SLIX)

IDENTA AUSWEISSYSTEME GMBH

• made of resistant bamboo and lime wood Material (compound material) dimensionally stable, light insensitive to dust, dirt made of environmentally friendly real wood, natural feel Housing enlarged eyelet **Technology** NXP MIFARE Classic® EV1 4K / 4 Byte Non-UID NXP MIFARE Classic® EV1 4K / 7 Byte UID NXP MIFARE DESFire EV1 2K

> works passively Total Ø 32.2 mm Thickness 3 +/- 0.02 Length max. 53 mm

**Printing** 4-colour printing with UV-LED, laser engraving

99% renewable raw material, FSC certified wood Sustainability cultivation

• 100% biodegradable, sustainable alternative to plastic

• suitable for mailing of RFID key fobs together Lettershop with personalized cover letter

Range of Time recording, access control, tourism, hotel industry application for all businesses and companies that prefer

sustainable products

\*Lightweight, sturdy stainless steel rope with screw cap can be added as an option. Available in the colors silver, black & green.

IDENTA AUSWEISSYSTEME GMBH Steinkirchring 16 D-78056 Villingen-Schwenningen