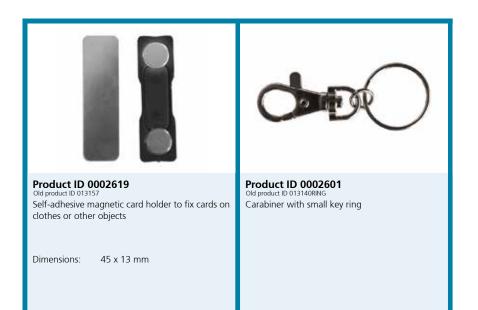

|
| Insert format: 86 x 54 mm<br>External dimensions: 92 x 63 mm<br>Optional: with one coloured print, for at least<br>10000 pieces.                                                                                                        | Insert format: 90 x 65 mm<br>External dimensions: 110 x 70 mm                                                                                                      |                                                                                                                                                         |



#### **BADGE CLIPS**

# IDENTA----



Subject to sell-off. 28-10-21

D-78056 Villingen-Schwenningen

Steinkirchring 16



### Magnetic and Carabiner







### JOJOS



|                                                                                                                                                                          |                                                                                                                                                                                 | a start a star |
|--------------------------------------------------------------------------------------------------------------------------------------------------------------------------|---------------------------------------------------------------------------------------------------------------------------------------------------------------------------------|-----------------------------------------------------------------