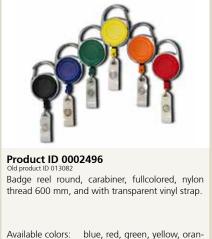

### JOJOS

|                                                                                                                                                                          |                                                                                                                                                                                 | a start a star |
|--------------------------------------------------------------------------------------------------------------------------------------------------------------------------|---------------------------------------------------------------------------------------------------------------------------------------------------------------------------------|--------------------------------------------------------------------------------------------------------------------------------------------------------------------------------------------------------------------------------------------------------------------------------------------------------------------------------------------------------------------------------------------------------------------------------------------------------------------------------------------------------------------------------------------------------------------------------------------------------------------------------------------------------------------------------------------------------------------------------------------------------------------------------------------------------------------------------------------------------------------------------------------------------------------------------------------------------------------------------------------------------------------------------------------------------------------------------------------------------------------------------------------------------------------------------------------------------------------------------------------------------------------------------------------------------------------------------------------------------------------------------------------------------------------------------------------------------------------------------------------------------------------------------------------------------------------------------------------------------------------------------------------------------------------------------------------------------------------------------------------------------------------------------------------------------------------------------------------------------------------------------------------------------------------------------------------------------------------------------------------------------------------------------------------------------------------------------------------------------------------------------|
| Product ID 0002668<br>Old product ID 013174<br>Badge reel round with twist protection, cara-<br>biner, nylon thread 600 mm, with transparent<br>vinyl strap.             | Product ID 0002269<br>Old product ID 013016<br>Badge reel round, with silberdisk, fullcolored, belt<br>clip, nylon thread 600 mm, and with textile-rein-<br>forced vinyl strap. | Product ID 0002675<br>Old product ID 013175<br>Badge reel round, fullcolored, belt clip, nylon<br>thread 600 mm, with textile-reinforced vinyl strap.                                                                                                                                                                                                                                                                                                                                                                                                                                                                                                                                                                                                                                                                                                                                                                                                                                                                                                                                                                                                                                                                                                                                                                                                                                                                                                                                                                                                                                                                                                                                                                                                                                                                                                                                                                                                                                                                                                                                                                          |
| Available colors: black, white, red                                                                                                                                      | Available colors: white, black, blue, green,<br>orange, red, grey, yellow,<br>pink, purple, petrol, dark<br>green                                                               | Available colors: white, black, blue, green,<br>orange, red, grey, yellow,<br>pink, purple, petrol, dark<br>green                                                                                                                                                                                                                                                                                                                                                                                                                                                                                                                                                                                                                                                                                                                                                                                                                                                                                                                                                                                                                                                                                                                                                                                                                                                                                                                                                                                                                                                                                                                                                                                                                                                                                                                                                                                                                                                                                                                                                                                                              |
|                                                                                                                                                                          |                                                                                                                                                                                 |                                                                                                                                                                                                                                                                                                                                                                                                                                                                                                                                                                                                                                                                                                                                                                                                                                                                                                                                                                                                                                                                                                                                                                                                                                                                                                                                                                                                                                                                                                                                                                                                                                                                                                                                                                                                                                                                                                                                                                                                                                                                                                                                |
| Product ID 0002278<br>Old product ID 0130165ILBER<br>Badge reel round, metal, belt clip, nylon thread<br>600 mm, with textile-reinforced vinyl strap,<br>diameter 28 mm. | Product ID 0002404<br>Old product ID 013068<br>Badge reel round, metal and plastic, belt clip,<br>nylon thread 900 mm, with textile-reinforced<br>vinyl strap, diameter 40 mm.  | <b>Product ID 0002640</b><br>Old product ID 013173<br>Badge reel oval, carabiner, fullcolored, nylon<br>thread 800 mm, with textile-reinforced vinyl strap.                                                                                                                                                                                                                                                                                                                                                                                                                                                                                                                                                                                                                                                                                                                                                                                                                                                                                                                                                                                                                                                                                                                                                                                                                                                                                                                                                                                                                                                                                                                                                                                                                                                                                                                                                                                                                                                                                                                                                                    |
| Available colors: silver glossy                                                                                                                                          | Available colors: black-silver, white-silver or special colors                                                                                                                  | Available colors: black, white, blue, green,<br>dark green, orange, red,<br>grey, yellow, magenta, silver,<br>purple                                                                                                                                                                                                                                                                                                                                                                                                                                                                                                                                                                                                                                                                                                                                                                                                                                                                                                                                                                                                                                                                                                                                                                                                                                                                                                                                                                                                                                                                                                                                                                                                                                                                                                                                                                                                                                                                                                                                                                                                           |
| e se an                                                                                                                                                                  |                                                                                                                                                                                 |                                                                                                                                                                                                                                                                                                                                                                                                                                                                                                                                                                                                                                                                                                                                                                                                                                                                                                                                                                                                                                                                                                                                                                                                                                                                                                                                                                                                                                                                                                                                                                                                                                                                                                                                                                                                                                                                                                                                                                                                                                                                                                                                |
| Product ID 0309118<br>Old product ID 013173GC<br>Badge reel oval, carabiner, fullcolored, belt clip,<br>nylon thread 800 mm, with textile-reinforced vinyl<br>strap.     | Product ID 0002422<br>Old product ID 013071<br>Badge reel oval, carabiner, transparent, nylon<br>thread 800 mm, and with textile-reinforced vinyl<br>strap.                     | Product ID 0024833<br>Old product ID 013071GC<br>Badge reel oval, carabiner, transparent, with belt<br>clip, nylon thread 800 mm, and with textile-rein-<br>forced vinyl strap.                                                                                                                                                                                                                                                                                                                                                                                                                                                                                                                                                                                                                                                                                                                                                                                                                                                                                                                                                                                                                                                                                                                                                                                                                                                                                                                                                                                                                                                                                                                                                                                                                                                                                                                                                                                                                                                                                                                                                |
| Available colors: black, white, blue, green,<br>dark green, orange, red, grey,<br>yellow, magenta, silver, purple                                                        | Available colors: black, white, blue, green,<br>orange, red, purple, yellow,<br>pink and petrol                                                                                 | Available colors: black, white, blue, green,<br>orange, red, purple, yellow,<br>pink and petrol                                                                                                                                                                                                                                                                                                                                                                                                                                                                                                                                                                                                                                                                                                                                                                                                                                                                                                                                                                                                                                                                                                                                                                                                                                                                                                                                                                                                                                                                                                                                                                                                                                                                                                                                                                                                                                                                                                                                                                                                                                |
| IDENTA AUSWEISSYSTEME GMBH<br>Steinkirchring 16<br>D-78056 Villingen-Schwenningen                                                                                        |                                                                                                                                                                                 | www.identa.com<br>info@identa.com<br>Phone +49 (0) 7720 3909 0                                                                                                                                                                                                                                                                                                                                                                                                                                                                                                                                                                                                                                                                                                                                                                                                                                                                                                                                                                                                                                                                                                                                                                                                                                                                                                                                                                                                                                                                                                                                                                                                                                                                                                                                                                                                                                                                                                                                                                                                                                                                 |

#### JOJOS

Available colors: blue, red, green, yellow, orange, black, white, pink, purple and transparent