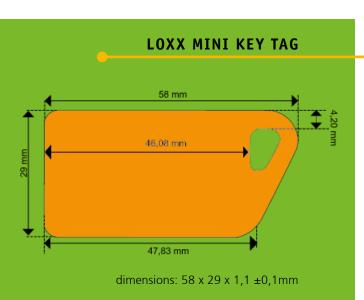

## LOXX MINI KEY TAG

## **DETAILS**

- no combination of two transponder technologies is possible (hybrid)
- coating with epoxy resin (optional) for increased durability

IDENTA AUSWEISSYSTEME GMBH Steinkirchring 16 D-78056 Villingen-Schwenningen