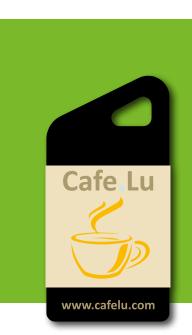

#### **PERSONALIZATION**

- extensively printable for advertising, directly on the printing area with the 4-colored digital offset printing method
- alternative with UV/LED spot coating (4-colored) for a haptic design