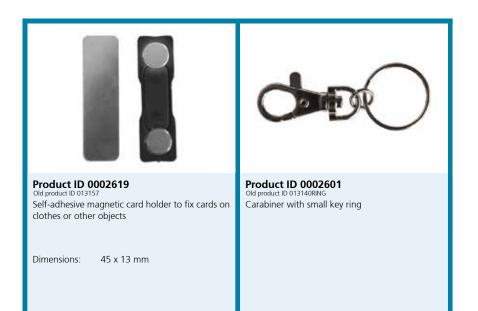

# Soft card holder

| <b>Product ID 0002627</b><br>Old product ID 013164<br>Soft card holder, clear, horizontal, soft-PVC,<br>including strap and clip, for several cards.                                                                                    | Product ID 0002339<br>Old product ID 013036<br>Soft card holder, clear, horizontal, soft-PVC, for<br>several cards.                                                | <b>Product ID 0002704</b><br>Old product ID 013184<br>Soft card holder, clear, horizontal, soft-PVC, with<br>long slot and two round holes, for several cards. |
|-----------------------------------------------------------------------------------------------------------------------------------------------------------------------------------------------------------------------------------------|--------------------------------------------------------------------------------------------------------------------------------------------------------------------|----------------------------------------------------------------------------------------------------------------------------------------------------------------|
| Insert format: 93 x 61 mm<br>External dimensions: 98 x 82 mm                                                                                                                                                                            | Insert format: 87 x 52 mm<br>External dimensions: 92 x 72 mm                                                                                                       | Insert format: 96 x 71 mm<br>External dimensions: 97 x 85 mm                                                                                                   |
| Store credit cards in this RFID protector server<br>to prevent unauthorized scarving of your card.                                                                                                                                      |                                                                                                                                                                    |                                                                                                                                                                |
| Product ID 0002621<br>Old product ID 013159<br>Soft card holder, with metallic coating to protect<br>RFID cards, e.g. for cards in wallets, horizontal/<br>vertical with recess. For ISO Cards with a thickness<br>of 0,76 +/- 0,08 mm. | Product ID 0002693<br>Old product ID 013181<br>Soft card holder, clear, vertical, soft-PVC, with<br>long slot and two round holes. For thick and<br>several cards. |                                                                                                                                                                |
| Insert format: 86 x 54 mm<br>External dimensions: 92 x 63 mm<br>Optional: with one coloured print, for at least<br>10000 pieces.                                                                                                        | Insert format: 90 x 65 mm<br>External dimensions: 110 x 70 mm                                                                                                      |                                                                                                                                                                |