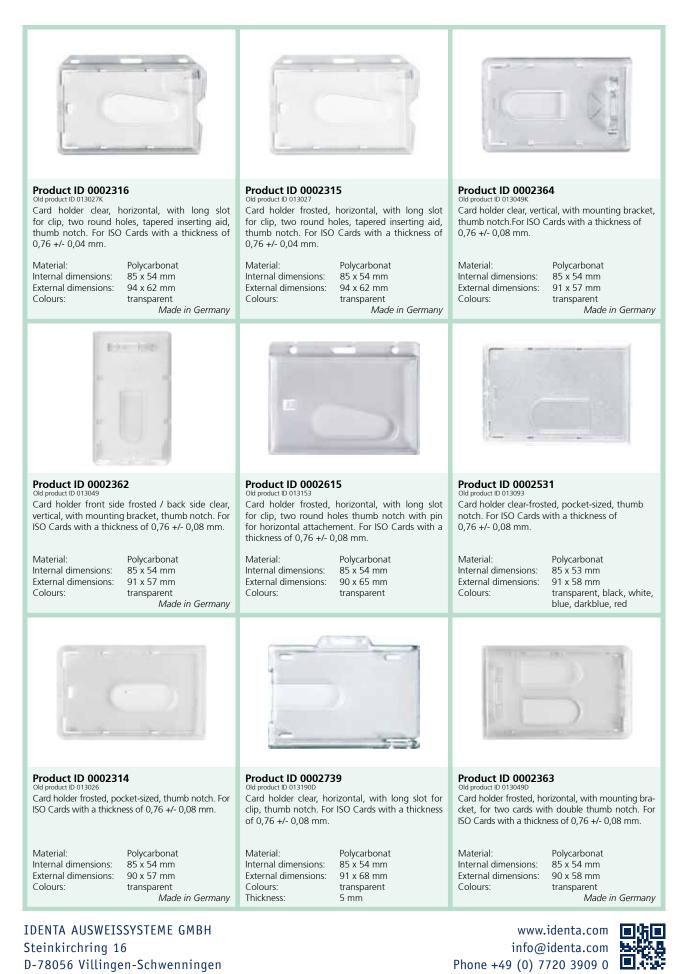

# Soft card holder

| <b>Product ID 0002627</b><br>Old product ID 013164<br>Soft card holder, clear, horizontal, soft-PVC,<br>including strap and clip, for several cards.                                                                                    | Product ID 0002339<br>Old product ID 013036<br>Soft card holder, clear, horizontal, soft-PVC, for<br>several cards.                                                | <b>Product ID 0002704</b><br>Old product ID 013184<br>Soft card holder, clear, horizontal, soft-PVC, with<br>long slot and two round holes, for several cards. |
|-----------------------------------------------------------------------------------------------------------------------------------------------------------------------------------------------------------------------------------------|--------------------------------------------------------------------------------------------------------------------------------------------------------------------|----------------------------------------------------------------------------------------------------------------------------------------------------------------|
| Insert format: 93 x 61 mm<br>External dimensions: 98 x 82 mm                                                                                                                                                                            | Insert format: 87 x 52 mm<br>External dimensions: 92 x 72 mm                                                                                                       | Insert format: 96 x 71 mm<br>External dimensions: 97 x 85 mm                                                                                                   |
| Store credit cards in this RFID protector server<br>to prevent unauthorized scarving of your card.                                                                                                                                      |                                                                                                                                                                    |                                                                                                                                                                |
| Product ID 0002621<br>Old product ID 013159<br>Soft card holder, with metallic coating to protect<br>RFID cards, e.g. for cards in wallets, horizontal/<br>vertical with recess. For ISO Cards with a thickness<br>of 0,76 +/- 0,08 mm. | Product ID 0002693<br>Old product ID 013181<br>Soft card holder, clear, vertical, soft-PVC, with<br>long slot and two round holes. For thick and<br>several cards. |                                                                                                                                                                |
| Insert format: 86 x 54 mm<br>External dimensions: 92 x 63 mm<br>Optional: with one coloured print, for at least<br>10000 pieces.                                                                                                        | Insert format: 90 x 65 mm<br>External dimensions: 110 x 70 mm                                                                                                      |                                                                                                                                                                |