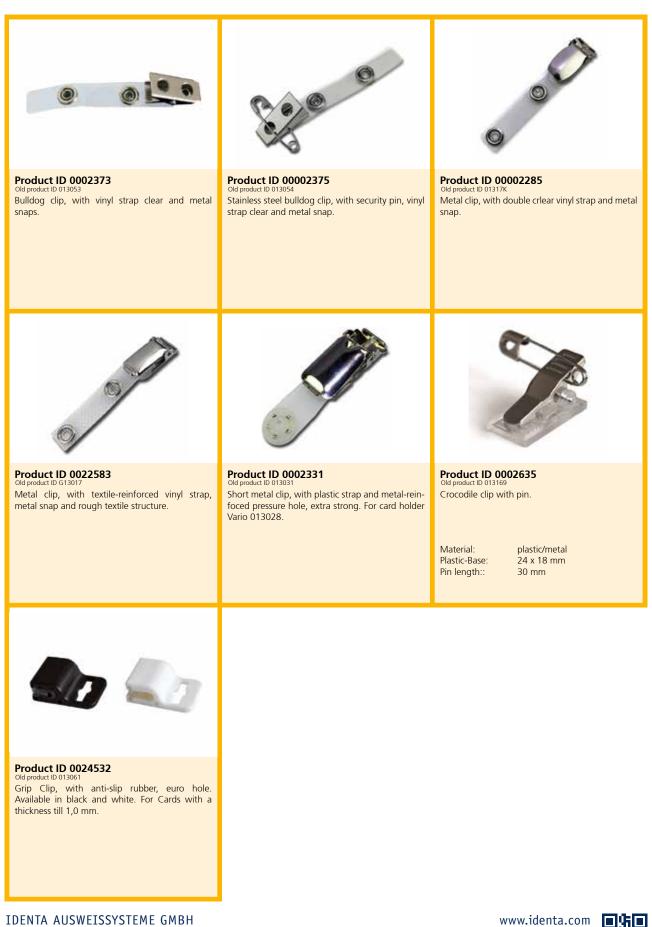

#### JOJOS

Available colors: blue, red, green, yellow, orange, black, white, pink, purple and transparent

### LANYARDS

| Product ID 0002542<br>Old product ID 013097<br>Bio bambus-lanyard 16 mm wide, 900 mm long<br>with breakaway point, PET-hook, antibacterial.<br>Available colors blue, red, white, black              | Product ID 0002235<br>Old product ID 013005<br>Lanyard (lace ribbon) with breakaway point and<br>metal swivel, 10 mm wide, 900 mm long.<br>Available colors blue, red, green, grey,<br>orange, white, black                                                            | Product ID 0002294<br>Old product ID 013024<br>Lanyard 20 mm wide, 900 mm long, small<br>carabiner, breakaway point and with removable<br>plastic snap fit.<br>Available colors black, white, blue, yellow,<br>green, red. |
|------------------------------------------------------------------------------------------------------------------------------------------------------------------------------------------------------|------------------------------------------------------------------------------------------------------------------------------------------------------------------------------------------------------------------------------------------------------------------------|----------------------------------------------------------------------------------------------------------------------------------------------------------------------------------------------------------------------------|
|                                                                                                                                                                                                      | VINION VINION VINION VINION                                                                                                                                                                                                                                            |                                                                                                                                                                                                                            |
| Product ID 0002745<br>Old product ID 013196<br>Lanyard 15 mm wide, 800mm long, small<br>carabiner, breakaway point.<br>Available colors black, white, red, blue, yellow.<br>Other colors on request. | Product ID 0022726<br>Old product ID K13024ID0<br>High-quality, shimmering satin lanyard, 20 mm<br>wide, 900 long, carabiner, breakaway point,<br>removable plastic snap fit.<br>Available colors Lanyard and printing in all<br>special colors (Pantone)<br>possible. |                                                                                                                                                                                                                            |