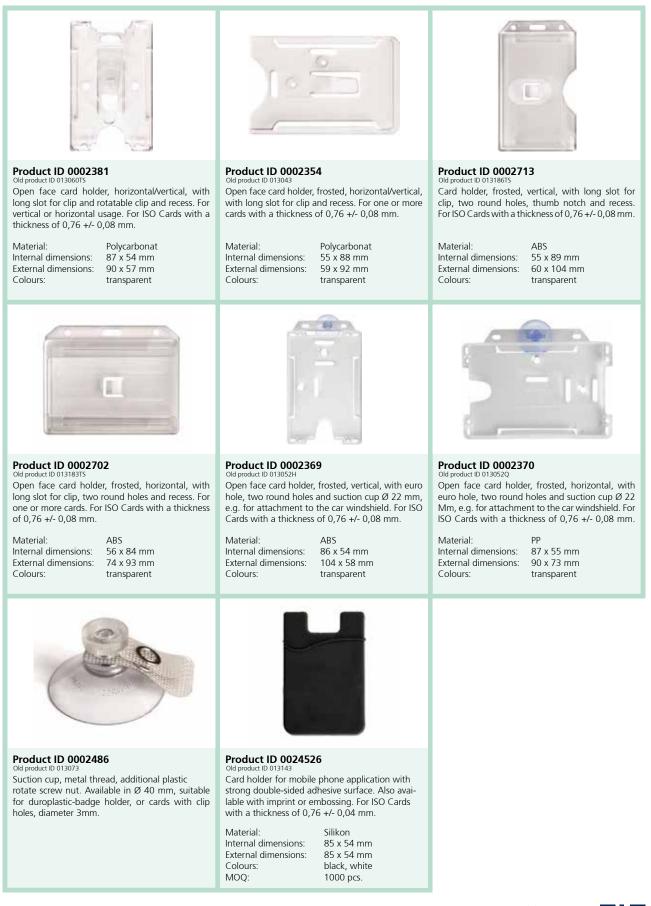

# Magnetic and Carabiner

## JOJOS

|                                                                                                                                                                          |                                                                                                                                                                                 | a start a star |
|--------------------------------------------------------------------------------------------------------------------------------------------------------------------------|---------------------------------------------------------------------------------------------------------------------------------------------------------------------------------|--------------------------------------------------------------------------------------------------------------------------------------------------------------------------------------------------------------------------------------------------------------------------------------------------------------------------------------------------------------------------------------------------------------------------------------------------------------------------------------------------------------------------------------------------------------------------------------------------------------------------------------------------------------------------------------------------------------------------------------------------------------------------------------------------------------------------------------------------------------------------------------------------------------------------------------------------------------------------------------------------------------------------------------------------------------------------------------------------------------------------------------------------------------------------------------------------------------------------------------------------------------------------------------------------------------------------------------------------------------------------------------------------------------------------------------------------------------------------------------------------------------------------------------------------------------------------------------------------------------------------------------------------------------------------------------------------------------------------------------------------------------------------------------------------------------------------------------------------------------------------------------------------------------------------------------------------------------------------------------------------------------------------------------------------------------------------------------------------------------------------------|
| Product ID 0002668<br>Old product ID 013174<br>Badge reel round with twist protection, cara-<br>biner, nylon thread 600 mm, with transparent<br>vinyl strap.             | Product ID 0002269<br>Old product ID 013016<br>Badge reel round, with silberdisk, fullcolored, belt<br>clip, nylon thread 600 mm, and with textile-rein-<br>forced vinyl strap. | Product ID 0002675<br>Old product ID 013175<br>Badge reel round, fullcolored, belt clip, nylon<br>thread 600 mm, with textile-reinforced vinyl strap.                                                                                                                                                                                                                                                                                                                                                                                                                                                                                                                                                                                                                                                                                                                                                                                                                                                                                                                                                                                                                                                                                                                                                                                                                                                                                                                                                                                                                                                                                                                                                                                                                                                                                                                                                                                                                                                                                                                                                                          |
| Available colors: black, white, red                                                                                                                                      | Available colors: white, black, blue, green,<br>orange, red, grey, yellow,<br>pink, purple, petrol, dark<br>green                                                               | Available colors: white, black, blue, green,<br>orange, red, grey, yellow,<br>pink, purple, petrol, dark<br>green                                                                                                                                                                                                                                                                                                                                                                                                                                                                                                                                                                                                                                                                                                                                                                                                                                                                                                                                                                                                                                                                                                                                                                                                                                                                                                                                                                                                                                                                                                                                                                                                                                                                                                                                                                                                                                                                                                                                                                                                              |
|                                                                                                                                                                          |                                                                                                                                                                                 |                                                                                                                                                                                                                                                                                                                                                                                                                                                                                                                                                                                                                                                                                                                                                                                                                                                                                                                                                                                                                                                                                                                                                                                                                                                                                                                                                                                                                                                                                                                                                                                                                                                                                                                                                                                                                                                                                                                                                                                                                                                                                                                                |
| Product ID 0002278<br>Old product ID 0130165ILBER<br>Badge reel round, metal, belt clip, nylon thread<br>600 mm, with textile-reinforced vinyl strap,<br>diameter 28 mm. | Product ID 0002404<br>Old product ID 013068<br>Badge reel round, metal and plastic, belt clip,<br>nylon thread 900 mm, with textile-reinforced<br>vinyl strap, diameter 40 mm.  | <b>Product ID 0002640</b><br>Old product ID 013173<br>Badge reel oval, carabiner, fullcolored, nylon<br>thread 800 mm, with textile-reinforced vinyl strap.                                                                                                                                                                                                                                                                                                                                                                                                                                                                                                                                                                                                                                                                                                                                                                                                                                                                                                                                                                                                                                                                                                                                                                                                                                                                                                                                                                                                                                                                                                                                                                                                                                                                                                                                                                                                                                                                                                                                                                    |
| Available colors: silver glossy                                                                                                                                          | Available colors: black-silver, white-silver or special colors                                                                                                                  | Available colors: black, white, blue, green,<br>dark green, orange, red,<br>grey, yellow, magenta, silver,<br>purple                                                                                                                                                                                                                                                                                                                                                                                                                                                                                                                                                                                                                                                                                                                                                                                                                                                                                                                                                                                                                                                                                                                                                                                                                                                                                                                                                                                                                                                                                                                                                                                                                                                                                                                                                                                                                                                                                                                                                                                                           |
| e se an                                                                                                                                                                  |                                                                                                                                                                                 |                                                                                                                                                                                                                                                                                                                                                                                                                                                                                                                                                                                                                                                                                                                                                                                                                                                                                                                                                                                                                                                                                                                                                                                                                                                                                                                                                                                                                                                                                                                                                                                                                                                                                                                                                                                                                                                                                                                                                                                                                                                                                                                                |
| Product ID 0309118<br>Old product ID 013173GC<br>Badge reel oval, carabiner, fullcolored, belt clip,<br>nylon thread 800 mm, with textile-reinforced vinyl<br>strap.     | Product ID 0002422<br>Old product ID 013071<br>Badge reel oval, carabiner, transparent, nylon<br>thread 800 mm, and with textile-reinforced vinyl<br>strap.                     | Product ID 0024833<br>Old product ID 013071GC<br>Badge reel oval, carabiner, transparent, with belt<br>clip, nylon thread 800 mm, and with textile-rein-<br>forced vinyl strap.                                                                                                                                                                                                                                                                                                                                                                                                                                                                                                                                                                                                                                                                                                                                                                                                                                                                                                                                                                                                                                                                                                                                                                                                                                                                                                                                                                                                                                                                                                                                                                                                                                                                                                                                                                                                                                                                                                                                                |
| Available colors: black, white, blue, green,<br>dark green, orange, red, grey,<br>yellow, magenta, silver, purple                                                        | Available colors: black, white, blue, green,<br>orange, red, purple, yellow,<br>pink and petrol                                                                                 | Available colors: black, white, blue, green,<br>orange, red, purple, yellow,<br>pink and petrol                                                                                                                                                                                                                                                                                                                                                                                                                                                                                                                                                                                                                                                                                                                                                                                                                                                                                                                                                                                                                                                                                                                                                                                                                                                                                                                                                                                                                                                                                                                                                                                                                                                                                                                                                                                                                                                                                                                                                                                                                                |
| IDENTA AUSWEISSYSTEME GMBH<br>Steinkirchring 16<br>D-78056 Villingen-Schwenningen                                                                                        |                                                                                                                                                                                 | www.identa.com<br>info@identa.com<br>Phone +49 (0) 7720 3909 0                                                                                                                                                                                                                                                                                                                                                                                                                                                                                                                                                                                                                                                                                                                                                                                                                                                                                                                                                                                                                                                                                                                                                                                                                                                                                                                                                                                                                                                                                                                                                                                                                                                                                                                                                                                                                                                                                                                                                                                                                                                                 |