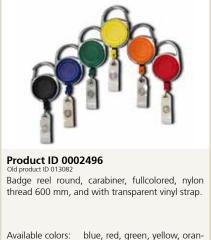

## JOJOS

|                                                                                                                                                                          |                                                                                                                                                                                 | a start a star |
|--------------------------------------------------------------------------------------------------------------------------------------------------------------------------|---------------------------------------------------------------------------------------------------------------------------------------------------------------------------------|--------------------------------------------------------------------------------------------------------------------------------------------------------------------------------------------------------------------------------------------------------------------------------------------------------------------------------------------------------------------------------------------------------------------------------------------------------------------------------------------------------------------------------------------------------------------------------------------------------------------------------------------------------------------------------------------------------------------------------------------------------------------------------------------------------------------------------------------------------------------------------------------------------------------------------------------------------------------------------------------------------------------------------------------------------------------------------------------------------------------------------------------------------------------------------------------------------------------------------------------------------------------------------------------------------------------------------------------------------------------------------------------------------------------------------------------------------------------------------------------------------------------------------------------------------------------------------------------------------------------------------------------------------------------------------------------------------------------------------------------------------------------------------------------------------------------------------------------------------------------------------------------------------------------------------------------------------------------------------------------------------------------------------------------------------------------------------------------------------------------------------|
| Product ID 0002668<br>Old product ID 013174<br>Badge reel round with twist protection, cara-<br>biner, nylon thread 600 mm, with transparent<br>vinyl strap.             | Product ID 0002269<br>Old product ID 013016<br>Badge reel round, with silberdisk, fullcolored, belt<br>clip, nylon thread 600 mm, and with textile-rein-<br>forced vinyl strap. | Product ID 0002675<br>Old product ID 013175<br>Badge reel round, fullcolored, belt clip, nylon<br>thread 600 mm, with textile-reinforced vinyl strap.                                                                                                                                                                                                                                                                                                                                                                                                                                                                                                                                                                                                                                                                                                                                                                                                                                                                                                                                                                                                                                                                                                                                                                                                                                                                                                                                                                                                                                                                                                                                                                                                                                                                                                                                                                                                                                                                                                                                                                          |
| Available colors: black, white, red                                                                                                                                      | Available colors: white, black, blue, green,<br>orange, red, grey, yellow,<br>pink, purple, petrol, dark<br>green                                                               | Available colors: white, black, blue, green,<br>orange, red, grey, yellow,<br>pink, purple, petrol, dark<br>green                                                                                                                                                                                                                                                                                                                                                                                                                                                                                                                                                                                                                                                                                                                                                                                                                                                                                                                                                                                                                                                                                                                                                                                                                                                                                                                                                                                                                                                                                                                                                                                                                                                                                                                                                                                                                                                                                                                                                                                                              |
|                                                                                                                                                                          |                                                                                                                                                                                 |                                                                                                                                                                                                                                                                                                                                                                                                                                                                                                                                                                                                                                                                                                                                                                                                                                                                                                                                                                                                                                                                                                                                                                                                                                                                                                                                                                                                                                                                                                                                                                                                                                                                                                                                                                                                                                                                                                                                                                                                                                                                                                                                |
| Product ID 0002278<br>Old product ID 0130165ILBER<br>Badge reel round, metal, belt clip, nylon thread<br>600 mm, with textile-reinforced vinyl strap,<br>diameter 28 mm. | Product ID 0002404<br>Old product ID 013068<br>Badge reel round, metal and plastic, belt clip,<br>nylon thread 900 mm, with textile-reinforced<br>vinyl strap, diameter 40 mm.  | <b>Product ID 0002640</b><br>Old product ID 013173<br>Badge reel oval, carabiner, fullcolored, nylon<br>thread 800 mm, with textile-reinforced vinyl strap.                                                                                                                                                                                                                                                                                                                                                                                                                                                                                                                                                                                                                                                                                                                                                                                                                                                                                                                                                                                                                                                                                                                                                                                                                                                                                                                                                                                                                                                                                                                                                                                                                                                                                                                                                                                                                                                                                                                                                                    |
| Available colors: silver glossy                                                                                                                                          | Available colors: black-silver, white-silver or special colors                                                                                                                  | Available colors: black, white, blue, green,<br>dark green, orange, red,<br>grey, yellow, magenta, silver,<br>purple                                                                                                                                                                                                                                                                                                                                                                                                                                                                                                                                                                                                                                                                                                                                                                                                                                                                                                                                                                                                                                                                                                                                                                                                                                                                                                                                                                                                                                                                                                                                                                                                                                                                                                                                                                                                                                                                                                                                                                                                           |
| e se an                                                                                                                                                                  |                                                                                                                                                                                 |                                                                                                                                                                                                                                                                                                                                                                                                                                                                                                                                                                                                                                                                                                                                                                                                                                                                                                                                                                                                                                                                                                                                                                                                                                                                                                                                                                                                                                                                                                                                                                                                                                                                                                                                                                                                                                                                                                                                                                                                                                                                                                                                |
| Product ID 0309118<br>Old product ID 013173GC<br>Badge reel oval, carabiner, fullcolored, belt clip,<br>nylon thread 800 mm, with textile-reinforced vinyl<br>strap.     | Product ID 0002422<br>Old product ID 013071<br>Badge reel oval, carabiner, transparent, nylon<br>thread 800 mm, and with textile-reinforced vinyl<br>strap.                     | Product ID 0024833<br>Old product ID 013071GC<br>Badge reel oval, carabiner, transparent, with belt<br>clip, nylon thread 800 mm, and with textile-rein-<br>forced vinyl strap.                                                                                                                                                                                                                                                                                                                                                                                                                                                                                                                                                                                                                                                                                                                                                                                                                                                                                                                                                                                                                                                                                                                                                                                                                                                                                                                                                                                                                                                                                                                                                                                                                                                                                                                                                                                                                                                                                                                                                |
| Available colors: black, white, blue, green,<br>dark green, orange, red, grey,<br>yellow, magenta, silver, purple                                                        | Available colors: black, white, blue, green,<br>orange, red, purple, yellow,<br>pink and petrol                                                                                 | Available colors: black, white, blue, green,<br>orange, red, purple, yellow,<br>pink and petrol                                                                                                                                                                                                                                                                                                                                                                                                                                                                                                                                                                                                                                                                                                                                                                                                                                                                                                                                                                                                                                                                                                                                                                                                                                                                                                                                                                                                                                                                                                                                                                                                                                                                                                                                                                                                                                                                                                                                                                                                                                |
| IDENTA AUSWEISSYSTEME GMBH<br>Steinkirchring 16<br>D-78056 Villingen-Schwenningen                                                                                        |                                                                                                                                                                                 | www.identa.com<br>info@identa.com<br>Phone +49 (0) 7720 3909 0                                                                                                                                                                                                                                                                                                                                                                                                                                                                                                                                                                                                                                                                                                                                                                                                                                                                                                                                                                                                                                                                                                                                                                                                                                                                                                                                                                                                                                                                                                                                                                                                                                                                                                                                                                                                                                                                                                                                                                                                                                                                 |